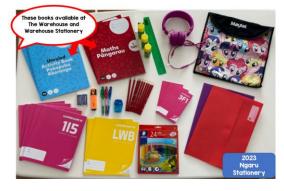

## Please name all of the following:

2 x LWB Learn to Write books – 'Learn-to-Write' (Warwick)
2 x Writing Books 14mm (Clever Kiwi Company)
1 x My Writing Book 12mm (Clever Kiwi Company)
4 x Activities books (Clever Kiwi Company
1x Large Bookbag

## The following does not need to be named as it will be collected by the class teacher and shared out over the year

- 2 x Large Glue Sticks (Amos please)
- 1 x Black Sharpie
- 1 x Whiteboard Marker (Blue or Green)