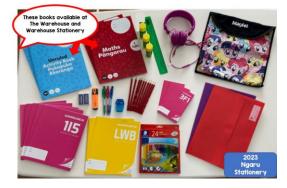

## Please name all of the following:

- 1 x LWB (*Large size*) Printing book 'Learn-to-Write' (Warwick)
- 1 x Clever Kiwi Company Topic Book
- 1 x My Writing Book 14mm (Clever Kiwi Company)
- 4 x Activities books (Clever Kiwi Company
- 1x Large Bookbag

## The following does not need to be named as it will be collected by the class teacher and shared out over the year

- 2 x Large Glue Sticks (Amos please)
- 1 x Black Sharpie
- 1 x Whiteboard Marker (Blue or Green)