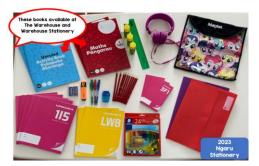

## Please name and label all books

- 3 x LWB Learn to Write books 'Learn-to-Write' (Warwick)
- 3 x Activities Books (Clever Kiwi Company)
- 1 x Writing Book 14mm (Clever Kiwi Company)
- 2 x My Writing Book Series 12mm (Clever Kiwi Company)
- 1 x Large Book Bag

## The following does not need to be named as it will be collected by the class teacher and shared out over the year.

- 2 x Large Glue Sticks (Amos brand please)
- 1 x Black Sharpie
- 1 x Whiteboard Marker (Blue or Green)